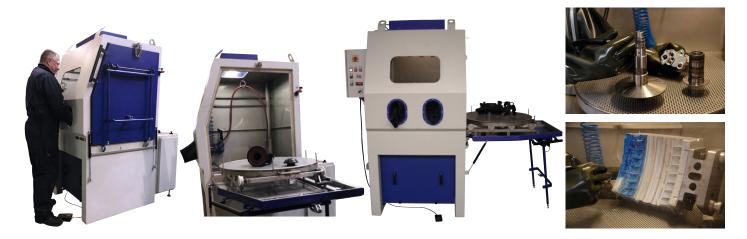

## Manual high pressure cleaning cabinets EQUA FORCE 1 power spray cabinet

EQUA FORCE 1

High pressure cleaning in a closed system, fast, efficient and environmentally friendly. The used cleaning liquid is reused through the continious filtration. For the cleaning and blow drying of metal and plastic parts. The complete cleaning is done manually.

## MANUAL HIGH PRESSURE CLEANING CABINET

|                   | EQUA FORCE 1                                                                                                                                                                        |
|-------------------|-------------------------------------------------------------------------------------------------------------------------------------------------------------------------------------|
| mm                | 1000 x 1000 x 800                                                                                                                                                                   |
| mm                | 800                                                                                                                                                                                 |
| mm                | 1350 x 1500 x 2100                                                                                                                                                                  |
| kg                | 250                                                                                                                                                                                 |
|                   | Plunger pump                                                                                                                                                                        |
| L.                | 200                                                                                                                                                                                 |
| ents pc.          | 1                                                                                                                                                                                   |
| kW                | 6                                                                                                                                                                                   |
| °C                | 0 - 120                                                                                                                                                                             |
| 45 °C             | 1 h. 10 min.                                                                                                                                                                        |
| s pc.             | 1                                                                                                                                                                                   |
| ers mm            | 170                                                                                                                                                                                 |
| micron            | 250                                                                                                                                                                                 |
| W                 | 2 x 15                                                                                                                                                                              |
|                   | 3 x 400 Volt 50 Hz                                                                                                                                                                  |
| kg                | 800                                                                                                                                                                                 |
| RAL               | 7035                                                                                                                                                                                |
| RAL               | 5002                                                                                                                                                                                |
| RAL               | 7032                                                                                                                                                                                |
| mm                | 3                                                                                                                                                                                   |
| mm                | 2                                                                                                                                                                                   |
|                   | CE                                                                                                                                                                                  |
| - = Not available |                                                                                                                                                                                     |
|                   | S                                                                                                                                                                                   |
|                   | S                                                                                                                                                                                   |
|                   | S                                                                                                                                                                                   |
|                   | S                                                                                                                                                                                   |
|                   | S                                                                                                                                                                                   |
|                   | S                                                                                                                                                                                   |
|                   | S                                                                                                                                                                                   |
|                   | S                                                                                                                                                                                   |
|                   | S                                                                                                                                                                                   |
|                   | S                                                                                                                                                                                   |
|                   | S                                                                                                                                                                                   |
|                   | -                                                                                                                                                                                   |
|                   | S                                                                                                                                                                                   |
| r                 | mm<br>mm<br>kg<br>L<br>hents pc.<br>kW<br>°C<br>45 °C<br>45 °C<br>7s pc.<br>ers pc.<br>ers mm<br>micron<br>W<br>W<br>kg<br>kg<br>RAL<br>RAL<br>RAL<br>RAL<br>RAL<br>RAL<br>Mm<br>mm |